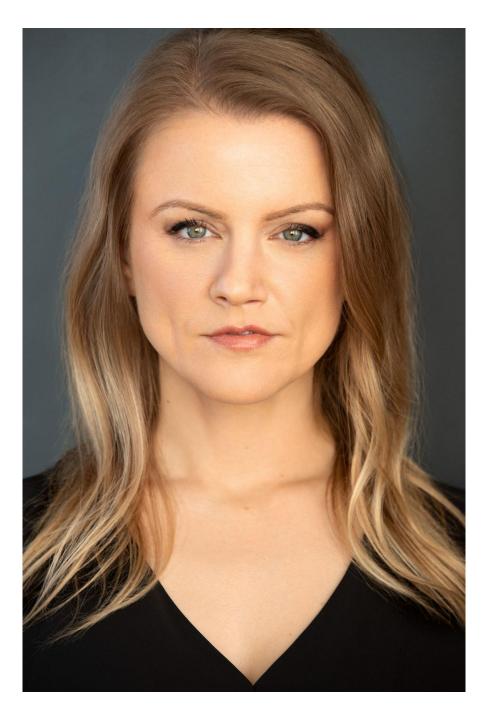

### www.sarahblandy.com | sarahblandy@gmail.com | Los Angeles, CA Height: 5'5.5"| Weight: 120 lbs. | Eyes: Blue | Hair: Blonde | Shoe Size: 7